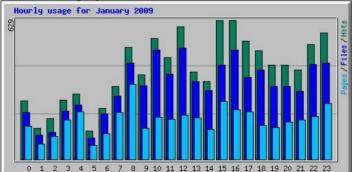

## B. Usage

We thought that there may be interest in knowing the degree to which the website is used. Over the **year** April 2008 to March 2009 (incomplete) we received 137,641 hits, corresponding to 73,143 page impressions, made during 20,708 visits. Maximum **daily** averages were in July 2008, with 972 hits, 787 page impressions and 57 visits. During the day, the **hourly** activity is greatest in the morning, early afternoon and late evening. The graphs below illustrate the usage for the period.

Hits, pages, visits & data over 12 months

Usage over 24 hours, January 2009

Hits, pages, visits & data in January 2009

Kenneth Spencer

[Ref.: I:\ATWORTH\ADMIN\REPORT0309.DOC]