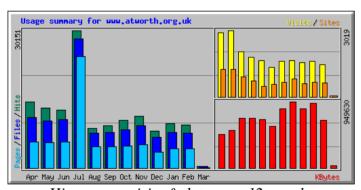

## B. Usage

We thought that there may be interest in knowing the degree to which the website is used. Over the **year** April 2008 to March 2009 (incomplete) we received 137,641 hits, corresponding to 73,143 page impressions, made during 20,708 visits. Maximum **daily** averages were in July 2008, with 972 hits, 787 page impressions and 57 visits. During the day, the **hourly** activity is greatest in the morning, early afternoon and late evening. The graphs below illustrate the usage for the period.

Hits, pages, visits & data over 12 months

Usage over 24 hours, January 2009

Hits, pages, visits & data in January 2009

Kenneth Spencer

[Ref.: I:\ATWORTH\ADMIN\REPORT0309.DOC]