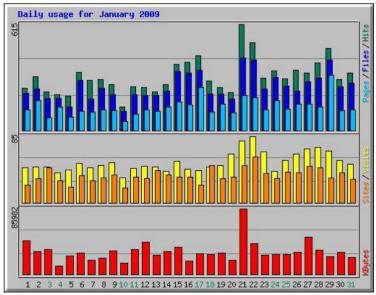

## B. Usage

We thought that there may be interest in knowing the degree to which the website is used. Over the **year** April 2008 to March 2009 (incomplete) we received 137,641 hits, corresponding to 73,143 page impressions, made during 20,708 visits. Maximum **daily** averages were in July 2008, with 972 hits, 787 page impressions and 57 visits. During the day, the **hourly** activity is greatest in the morning, early afternoon and late evening. The graphs below illustrate the usage for the period.

Hits, pages, visits & data over 12 months

Usage over 24 hours, January 2009

Hits, pages, visits & data in January 2009

Kenneth Spencer

[Ref.: I:\ATWORTH\ADMIN\REPORT0309.DOC]